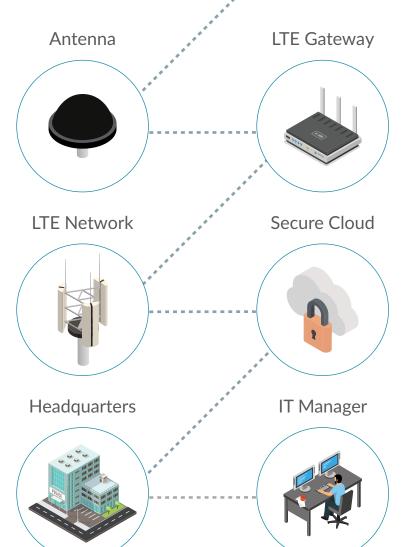

### **4G LTE Ready**

Fast and secure LTE up to 1.2 Gbps with WiFi for up to 192 client devices.

# **Back Up Internet**

Configured with up to four (4) LAN and one (1) WAN port with Gigbit speed

#### **WAN Failover**

Load balance or fail-over to any internet service, SAT, DSL, Cable, etc.