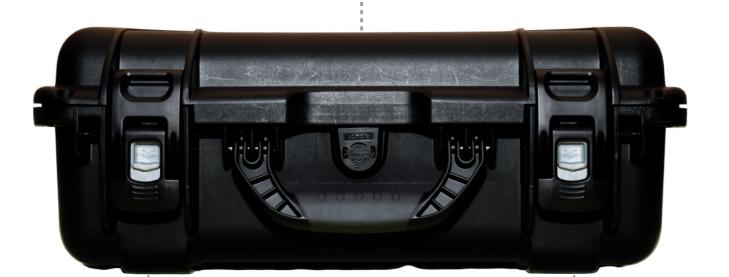

# **Rugged Build**

Enclosed in a weather proof IP67 case that meets MILSPEC standards.

### **Carry On**

Complies with TSA carry on standards, giving your connectivity a global reach.