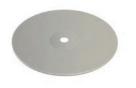

## USAT GP09 Antenna Ground Plane 8.5077" DIAMETER

Conductive ground plane designed for optimal antenna performance on 4G LTE *(640 - 700 MHz)*, 3G CDMA and 3G GSM based cellular networks. Corrosion resistant 8.5077" diameter circular aluminum ground plane optimized for 694-960 MHz CELL/LTE, as well as 3G 800-2100 MHz cellular applications.