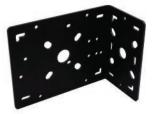

## USAT GB06 Antenna L-Bracket SUPPORTS ANTENNAS UP TO 6" DIAMETER

Specialty outdoor rated metal L-Bracket for mounting of antennas up to 6" in diameter. Design provides integrated ground plane for maximum antenna signal strength. Mounts to the sides of buildings, vehicles, boxes, and masts.