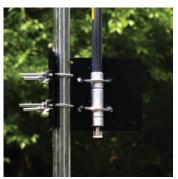

## USAT GB06 Antenna L-Bracket SUPPORTS ANTENNAS UP TO 6" DIAMETER

Specialty outdoor rated metal L-Bracket for mounting of antennas up to 6" in diameter. Design provides integrated ground plane for maximum antenna signal strength. Mounts to the sides of buildings, vehicles, boxes, and masts.

Wall Mounted LTM Antenna with GB09 with GP09

Pole Mounted Mast Antenna with GB06

Wall Mounted RM-WLF Antenna with GB06

Telephone Pole Mounted Mast Antenna with GB06

CONTACT USAT TO ENGINEER YOUR CONNECTIVITY SOLUTION TODAY