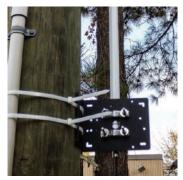

## USAT GB06 Antenna L-Bracket SUPPORTS ANTENNAS UP TO 6" DIAMETER

Specialty outdoor rated metal L-Bracket for mounting of antennas up to 6" in diameter. Design provides integrated ground plane for maximum antenna signal strength. Mounts to the sides of buildings, vehicles, boxes, and masts.

Wall Mounted LTM Antenna with GB09 with GP09

Pole Mounted Mast Antenna with GB06

Wall Mounted RM-WLF Antenna with GB06

Telephone Pole Mounted Mast Antenna with GB06

CONTACT USAT TO ENGINEER YOUR CONNECTIVITY SOLUTION TODAY