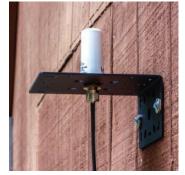

## USAT GB09 Antenna L-Bracket | SUPPORTS ANTENNAS UP TO 8.5" DIAMETER

Specialty outdoor rated aluminum Antenna Bracket for mounting of antennas up to 8.5" in diameter including ground plane. Design provides space for 4G-LTE optimized ground plane NOT INCLUDED. The GP09 Ground Plane used in conjunction with the GB09 Antenna Bracket delivers maximum antenna signal strength. The mount was designed for easy installation within a variety of settings including the side of buildings, boxes, masts, and poles. Includes keyhole mounting slots, leveling holes, and strap slots.

## USAT GP09 Antenna Ground Plane 8.5077" DIAMETER

Conductive ground plane designed for optimal antenna performance on 4G LTE *(640 - 700 MHz)*, 3G CDMA and 3G GSM based cellular networks. Corrosion resistant 8.5077" diameter circular aluminum ground plane optimized for 694-960 MHz CELL/LTE, as well as 3G 800-2100 MHz cellular applications.

Wall Mounted LTM Antenna with GB09 with GP09

Pole Mounted Mast Antenna with GB06

Wall Mounted RM-WLF Antenna with GB06

Telephone Pole Mounted Mast Antenna with GB06

CONTACT USAT TO ENGINEER YOUR CONNECTIVITY SOLUTION TODAY