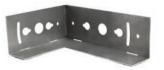

## USAT GB09 Antenna L-Bracket | SUPPORTS ANTENNAS UP TO 8.5" DIAMETER

Specialty outdoor rated aluminum Antenna Bracket for mounting of antennas up to 8.5" in diameter including ground plane. Design provides space for 4G-LTE optimized ground plane NOT INCLUDED. The GP09 Ground Plane used in conjunction with the GB09 Antenna Bracket delivers maximum antenna signal strength. The mount was designed for easy installation within a variety of settings including the side of buildings, boxes, masts, and poles. Includes keyhole mounting slots, leveling holes, and strap slots.