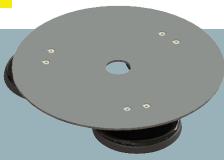

## AirLink® Antenna: Dome Mag Mount Adaptor

For use with the Dome Antenna range of low profile MiMo antennas, the Dome Mag Mount Adaptor provides a magnetic mount solution for antenna trials and drive-testing.

Using three heavy duty magnets fitted to a stainless steel metal plate, this is a very easy, simple and quick solution that can be fitted anywhere on the vehicle to evaluate the antennas performance without drilling any holes.

|                 | Specification     |
|-----------------|-------------------|
| PART NO.        |                   |
|                 | 6001113           |
| MECHANICAL DATA |                   |
| Clearance       | 21mm (0.82")      |
| Diameter        | 170mm (6.7")      |
| Material        | Stainless Steel   |
| Colour          | Black Powder Coat |