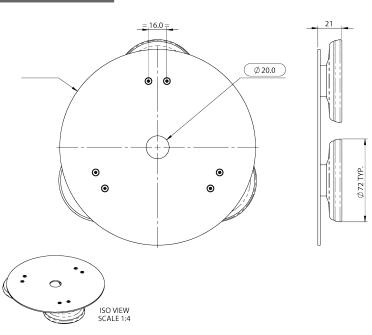

|                 | Specification     |
|-----------------|-------------------|
| PART NO.        |                   |
|                 | 6001113           |
| MECHANICAL DATA |                   |
| Clearance       | 21mm (0.82")      |
| Diameter        | 170mm (6.7")      |
| Material        | Stainless Steel   |
| Colour          | Black Powder Coat |

## TECHNICAL DRAWING