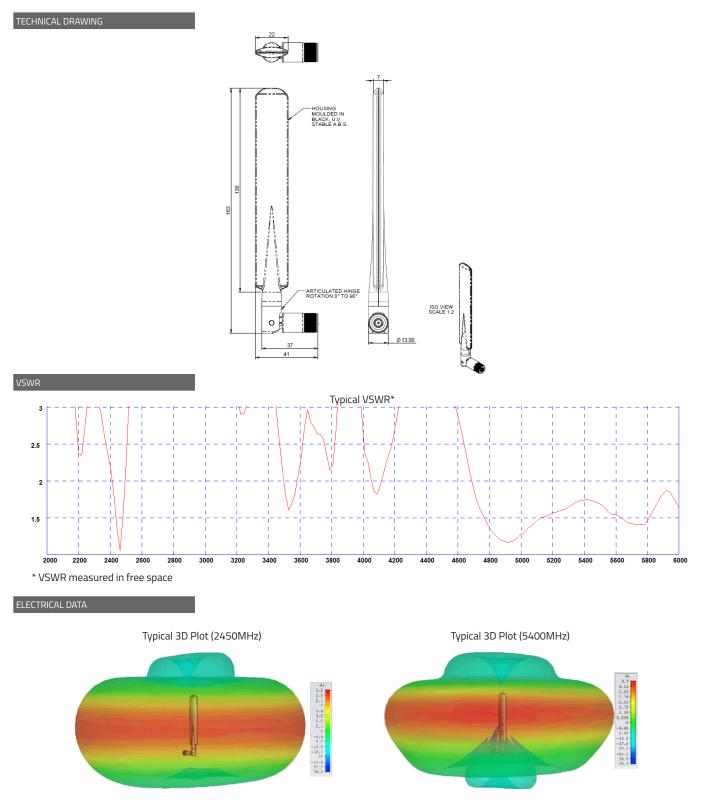

## AirLink® Antenna: Paddle Wi-Fi

The Paddle Wi-Fi is a ground plane independent antenna covering 2.4 / 5.0GHz. Tested and certified to operate with AirLink routers and gateways, and offering best-in-class Wi-Fi capability, the Paddle Wi-Fi provides an articulated connector for flexible of 0-90° pivot positioning, and a sleek ruggedized profile for durability.

| PART NO.             |           | Specification                                   |
|----------------------|-----------|-------------------------------------------------|
|                      |           | 6001111                                         |
| ELECTRICAL DATA      |           |                                                 |
| Frequency Range      |           | 2.396-2.485 / 4.9-6.0GHz                        |
| Operational Band     |           | 2.4/5.0GHz Wi-Fi                                |
| Typical VSWR         |           | <2.5:1                                          |
| Peak Gain: Isotropic |           | 2dBi(2.4GHz)/4dBi(5GHz)                         |
| Compared to ¼ wave   |           | 5dBi                                            |
| Polarisation         |           | Vertical                                        |
| Pattern              |           | Omni-directional                                |
| Impedance            |           | 50Ω                                             |
| Max Input Power      |           | 10W                                             |
| MECHANICAL DATA      |           |                                                 |
| Dimensions           | Length    | 163mm (6.4")                                    |
|                      | Width     | 22mm (0.8")                                     |
|                      | Thickness | 7mm (0.27")                                     |
| Material             |           | ABS Plastic                                     |
| Operating Temp       |           | 22°/158°F(-30°/+70°C)                           |
| Colour               |           | Black                                           |
| TERMINATION<br>Type  |           | Articulated reverse polarity SMA plug connector |