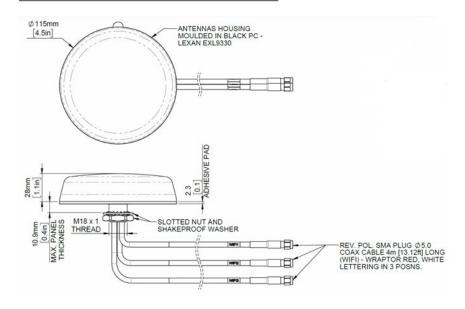

Each element is isolated from the others with a separate feed and covers both the 2.4GHz and 5.0GHz bands. The 3-in-1 Wi-Fi is easy to install and comes with 4m low loss cables.

|                      |          | Specification                     |
|----------------------|----------|-----------------------------------|
| PART NO.             |          | 6001283 (Black) / 6001284 (White) |
| ELECTRICAL DATA      |          |                                   |
| Frequency Range      |          | 2.3-2.7 / 4.9-6GHz                |
| Operational Bands    |          | 2.4/5GHz Wi-Fi                    |
| Peak gain: Isotropic |          | 4dBi (2.4GHz) / 6dBi (5GHz)       |
| Typical VSWR         | •        | <2:1                              |
| Typical Isolation    |          | >12dB                             |
| Pattern              |          | Omni-directional                  |
| Polarisation         |          | Vertical                          |
| Impedance            |          | 50Ω                               |
| Max Input Power      |          | 25W                               |
| MECHANICAL DATA      |          |                                   |
| Dimensions           | Height   | 30mm (1.18")                      |
|                      | Diameter | 115mm (4.52")                     |
| Operating Temp       |          | -30° / +70°C (-22° / +158°F)      |
| Material             |          | ASA Plastic                       |
| Ingress Protection   |          | IP69K                             |
| Weight               |          | 200g                              |

| MOUNTING DATA |                           |
|---------------|---------------------------|
| Mounting Type | Bolt Mount                |
| Mounting Hole | 19mm (3/4")               |
| CABLE DATA    |                           |
| Cable Type    | CS32                      |
| Length        | 4m/13.1ft                 |
| Termination   | Reverse Polarity SMA Plug |

## TECHNICAL DRAWING