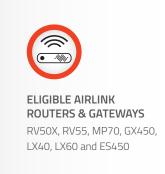

## **How to Register Your Devices**

Your devices must be registered within 60 days of purchase.

We encourage you to work with your Partner who can assist you in registering your devices. They will help you with the registration process as well as provide additional advice and guidance about each component of AirLink Complete.