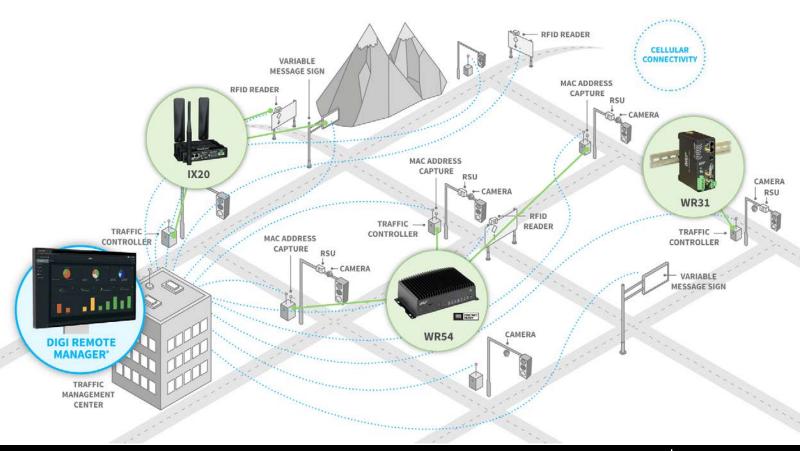

# Intelligent traffic management

Digi offers secure, scalable, high-performance traffic management communication solutions to improve congestion and provide centralized management and control. Reliable, configurable, high-speed cellular communications are paired with Digi Remote Manager® to prepare Smart Cities for evolving technologies, including Connected Vehicle and the deployment of 5G.

USAT can help you transition to smart traffic management with Digi Cellular Routers

EMERGENCY ROUTING

ADAPTIVE CONTROL

BACKHAUL COMMUNICATION

CONNECTED VEHICLE

PUBLIC TRANSIT

SIMPLIFIED INFRASTRUCTURE

CONTACT USAT TO ENGINEER YOUR CONNECTIVITY SOLUTION TODAY