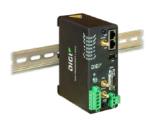

### Digi WR31

Multiple traffic applications

- LTE Cat 6
- Dual SIM, dual Ethernet, single serial
- Ideal for:
  - High-temp applications
  - Traffic cameras
  - Roadside units (RSUs)
  - Traffic controllers
  - Digital/analog applications
  - RFID readers
  - Cellular backup (failover)