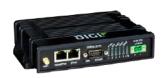

## Digi IX20

Single traffic applications

- LTE Cat 4
- Dual SIM, single Ethernet, single serial
- Ideal for:
  - Industrial environments
  - Single access points
  - Isolated traffic controllers
  - Single traffic cameras
  - Low-power connections
  - Variable message signs
  - Cellular backup (failover)