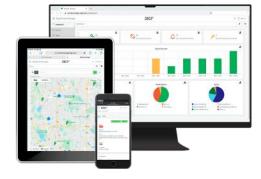

# **Digi Remote Manager**

Presenting the technology platform that brings networks to the next level, allowing them—and the people who manage them— to work smarter. With Digi Remote Manager, you can transform a multitude of IoT devices into a dynamic, intelligent network. Now you can easily deploy, monitor and diagnose thousands of mission-critical devices from a single point of command.