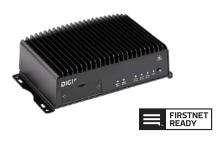

### Digi WR54

Complete solution

- LTE Cat 12 (one or two modules)
- Wi-Fi, Bluetooth, serial, 4 Ethernet
- Ideal for:
  - All traffic applications
  - First responder communications
  - Vehicle and body cameras
  - Connected vehicle
  - GPS location services
  - Automated license plate reader
  - Cellular backup (failover)